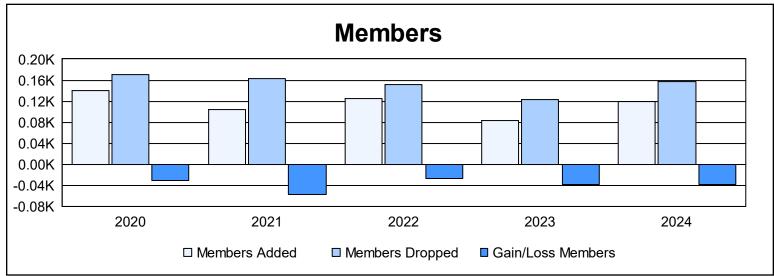

District 108TA3 As of June 2024 Cumulative

| Year      | New<br>Clubs | Dropped<br>Clubs | Gain/<br>Loss<br>Clubs | New<br>Members | Charter<br>Members | Reinstate<br>Members | Transfer<br>Members | Total<br>Member<br>Added | Total<br>Members<br>Dropped | Gain/<br>Loss<br>Members |
|-----------|--------------|------------------|------------------------|----------------|--------------------|----------------------|---------------------|--------------------------|-----------------------------|--------------------------|
| 2019-2020 | 1            | 0                | 1                      | 76             | 25                 | 30                   | 9                   | 140                      | 170                         | -30                      |
| 2020-2021 | 1            | 1                | 0                      | 60             | 27                 | 4                    | 13                  | 104                      | 162                         | -58                      |
| 2021-2022 | 0            | 0                | 0                      | 103            | 8                  | 6                    | 7                   | 124                      | 152                         | -28                      |
| 2022-2023 | 0            | 0                | 0                      | 75             | 0                  | 2                    | 7                   | 84                       | 123                         | -39                      |
| 2023-2024 | 0            | 0                | 0                      | 100            | 1                  | 3                    | 16                  | 120                      | 158                         | -38                      |
| Average   | 0            | 0                | 0                      | 83             | 12                 | 9                    | 10                  | 114                      | 153                         | -39                      |